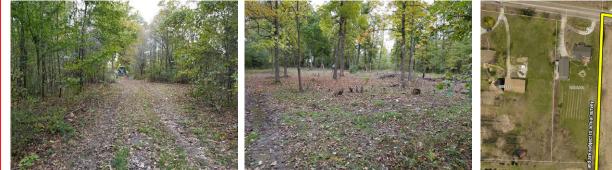

#### Members – State and National Auctioneers Association

330.455.9357 • kikoauctions.com

Parcel #2100316 features 11.01 acres wooded and open land. Clearing in woods for a new home. Frontage on State St. and at rear of property at Lovers Ln./Larch Ave. Plain LSD. Walk this land at your convenience. All mineral rights owned by sellers shall transfer. Terrific location! Check it out!