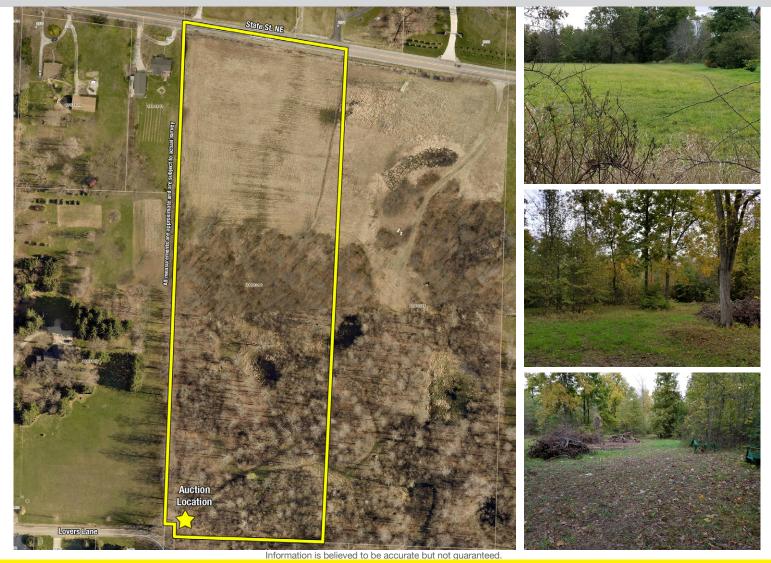

#### Members – State and National Auctioneers Association

330.455.9357 • kikoauctions.com

Parcel #2100316 features 11.01 acres wooded and open land. Clearing in woods for a new home. Frontage on State St. and at rear of property at Lovers Ln./Larch Ave. Plain LSD. Walk this land at your convenience. All mineral rights owned by sellers shall transfer. Terrific location! Check it out!