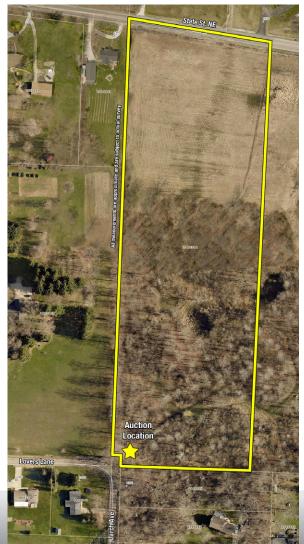

#### Members – State and National Auctioneers Association

330.455.9357 • kikoauctions.com

Parcel #2100316 features 11.01 acres wooded and open land. Clearing in woods for a new home. Frontage on State St. and at rear of property at Lovers Ln./Larch Ave. Plain LSD. Walk this land at your convenience. All mineral rights owned by sellers shall transfer. Terrific location! Check it out!